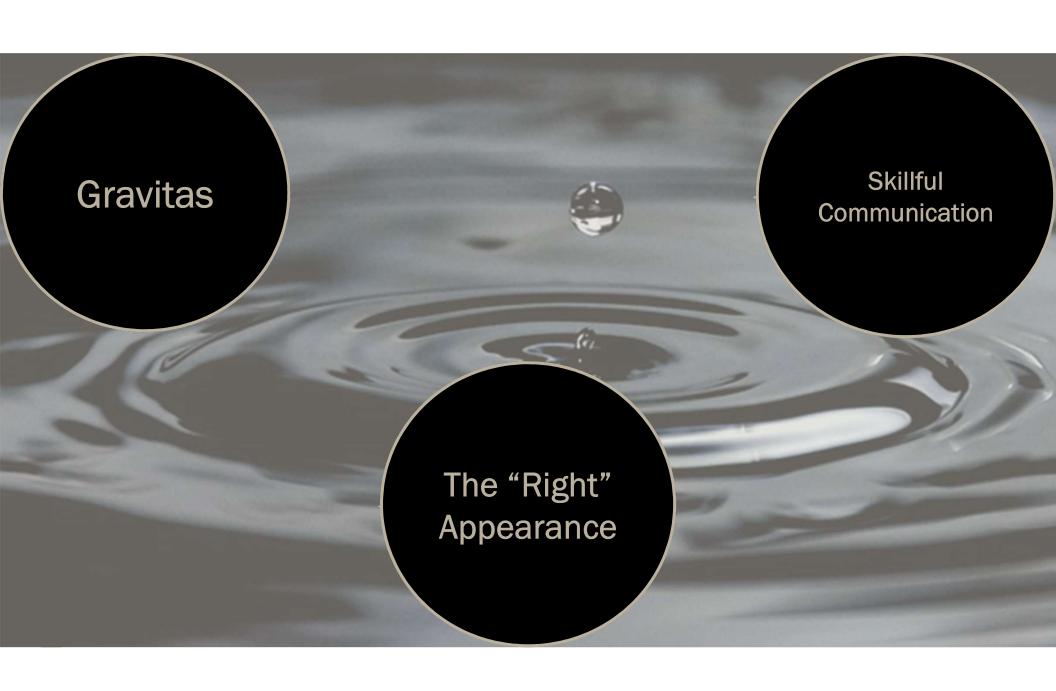

### EXECUTIVE PRESENCE:

THE ECONOMIC, CULTURAL, AND TECHNOLOGICAL TRANSFORMATION

Note: Survey participants—268 high-level U.S. executives in 2012 and 73 in 2022—were asked to select the six most important leadership traits from a list of 25.

to: Survey conticipants – 258 high-level LLS, occurries, in 20 i 73 in 2022 I ware saked to select the six most imports in dership traits from all ist of 25.

### HOW CAN YOU BE MORE LIKE "PETER?"