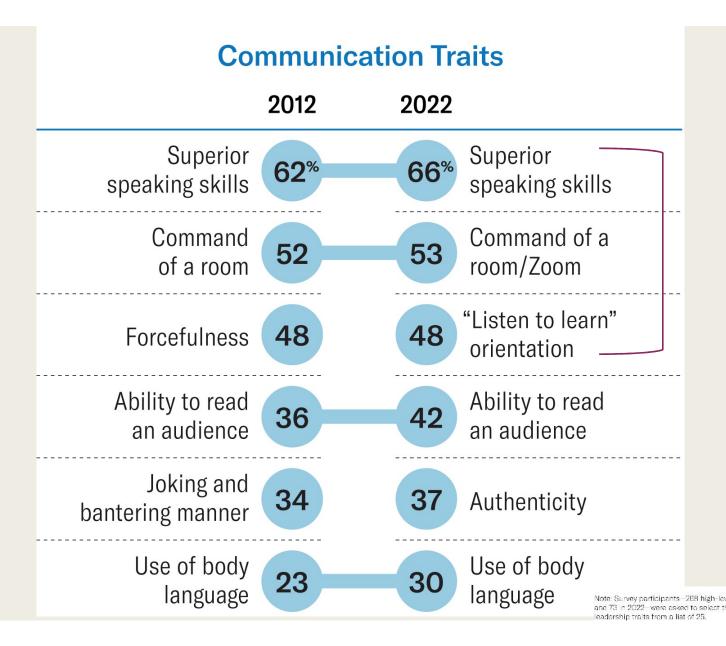

### EXECUTIVE PRESENCE:

THE ECONOMIC, CULTURAL, AND TECHNOLOGICAL TRANSFORMATION

Note: Survey participants—268 high-level U.S. executives in 2012 and 73 in 2022—were asked to select the six most important leadership traits from a list of 25.

to: Survey conticipants – 258 high-level LLS, occurries, in 20 i 73 in 2022 I ware saked to select the six most imports in dership traits from all ist of 25.