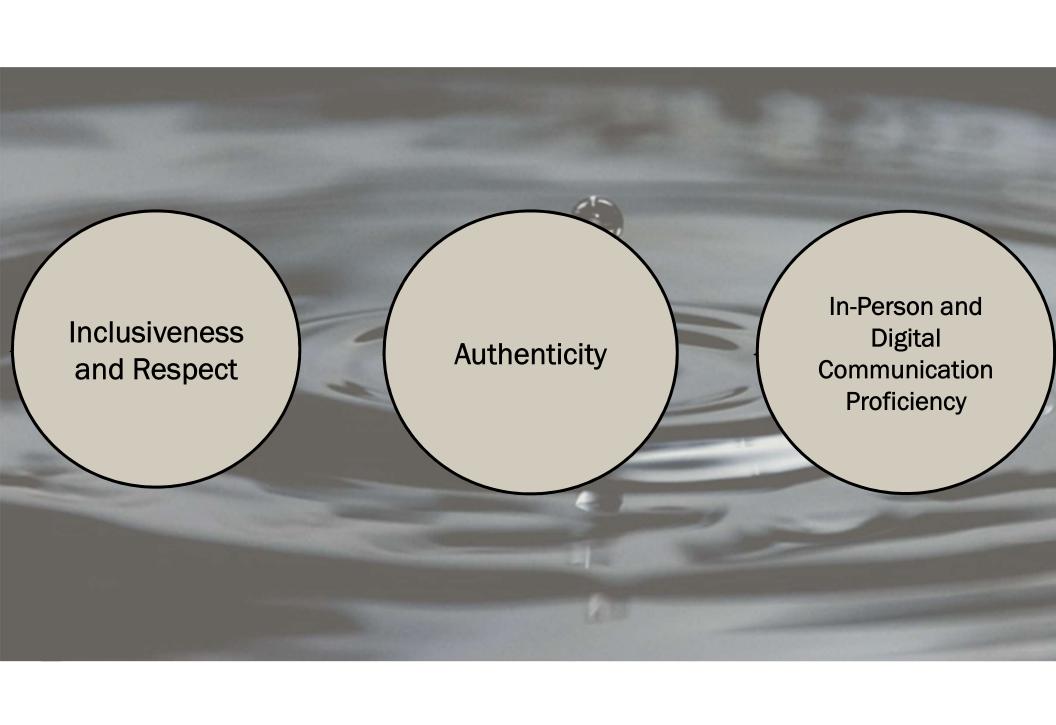

### EXECUTIVE PRESENCE:

THE ECONOMIC, CULTURAL, AND TECHNOLOGICAL TRANSFORMATION

Note: Survey participants—268 high-level U.S. executives in 2012 and 73 in 2022—were asked to select the six most important leadership traits from a list of 25.

to: Survey conticipants – 258 high-level LLS, occurries, in 20 i 73 in 2022 I ware saked to select the six most imports in dership traits from all ist of 25.