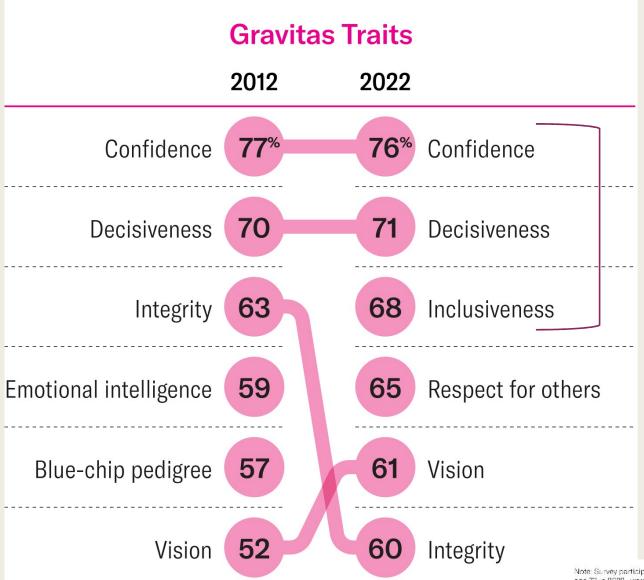

### EXECUTIVE PRESENCE:

THE ECONOMIC, CULTURAL, AND TECHNOLOGICAL TRANSFORMATION

Note: Survey participants—268 high-level U.S. executives in 2012 and 73 in 2022—were asked to select the six most important leadership traits from a list of 25.

to: Survey conticipants – 258 high-level LLS, occurries, in 20 i 73 in 2022 I ware saked to select the six most imports in dership traits from all ist of 25.