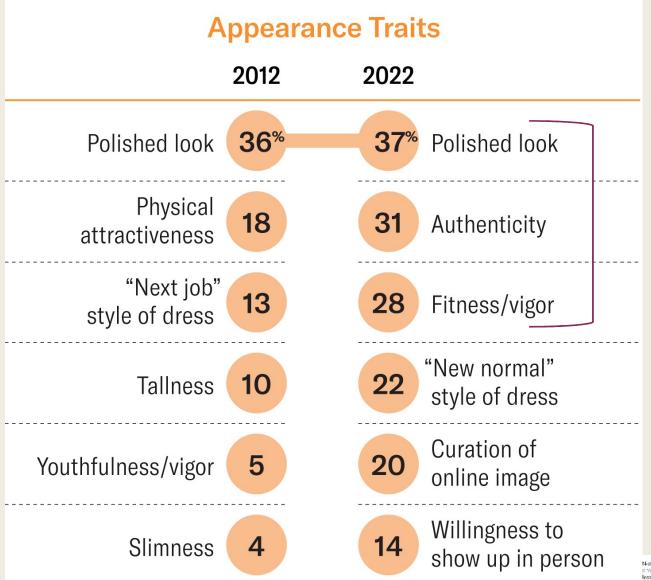

### EXECUTIVE PRESENCE:

THE ECONOMIC, CULTURAL, AND TECHNOLOGICAL TRANSFORMATION

Note: Survey participants—268 high-level U.S. executives in 2012 and 73 in 2022—were asked to select the six most important leadership traits from a list of 25.

to: Survey conticipants – 258 high-level LLS, occurries, in 20 i 73 in 2022 I ware saked to select the six most imports in dership traits from all ist of 25.